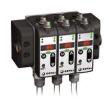

#### **DIRECTIONAL CONTROL VALVES**

Fieldbus manifolds, air logic, proportional, manual, fluid

numatics

**AVENTICS** 

Clippard