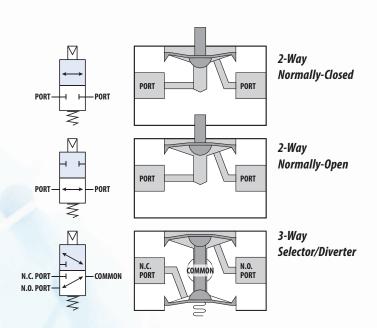

## **AIV SERIES AIR-OPERATED VALVES**

Like the NIV and PIV series, the AIV series features Clippard's unique multifunctional valve stem design for longer life and minimal dead volume. The difference with the AIV series is that is that it also provides the added benefit of air operation, which is—by definition—intrinsically-safe. No solenoid means absolutely no heat buildup from the coil, making the AIV series ideal for applications that utilize temperature-sensitive media. Like the PIV, all wetted areas of the AIV series are PTFE and PEEK, making it ideal for use with corrosive media.

| Connection            | #10-32 UNF (pilot port)                                           |
|-----------------------|-------------------------------------------------------------------|
| Documentation         | CE, RoHS                                                          |
| Function              | 2-way normally-closed or normally-open or 3-way selector/diverter |
| Material, Wetted      | PTFE, PEEK                                                        |
| Medium                | Air, water, gas, or compatible fluids                             |
| Mount                 | #2-56 or #4-40                                                    |
| Operating Temp. Range | 0 to 158°F (0 to 70°C)                                            |
| Operating Pressure    | Vac. to 100 psig (6.9 bar)                                        |
| Pilot Pressure, Max.  | 72 psig (5.0 bar)                                                 |
| Pilot Pressure, Min.  | 29 psig (2.0 bar)                                                 |
| Ports                 | #10-32, 1/4-28 UNF, or 1/8 NPS                                    |
| Response Time         | 50 ms typical                                                     |