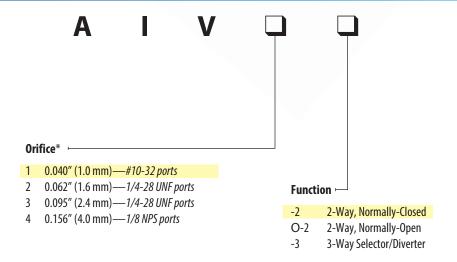

## ORDERING INFORMATION

## **Example Part Number:**

AIV1-2

TDS AIV-01, Rev. 121423 (02/02) 877-245-6247 | clippard.com