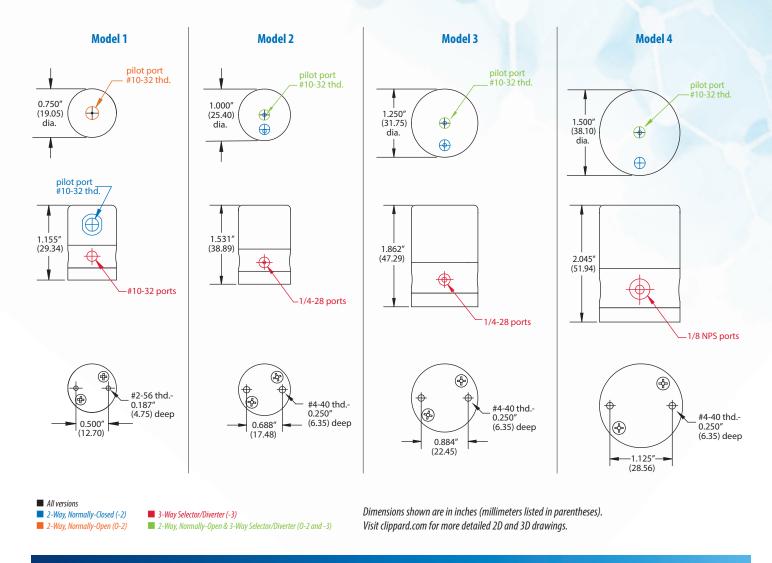

| Connection            | #10-32 UNF (pilot port)                                           |
|-----------------------|-------------------------------------------------------------------|
| Documentation         | CE, RoHS                                                          |
| Function              | 2-way normally-closed or normally-open or 3-way selector/diverter |
| Material, Wetted      | PTFE, PEEK                                                        |
| Medium                | Air, water, gas, or compatible fluids                             |
| Mount                 | #2-56 or #4-40                                                    |
| Operating Temp. Range | 0 to 158°F (0 to 70°C)                                            |
| Operating Pressure    | Vac. to 100 psig (6.9 bar)                                        |
| Pilot Pressure, Max.  | 72 psig (5.0 bar)                                                 |
| Pilot Pressure, Min.  | 29 psig (2.0 bar)                                                 |
| Ports                 | #10-32, 1/4-28 UNF, or 1/8 NPS                                    |
| Response Time         | 50 ms typical                                                     |