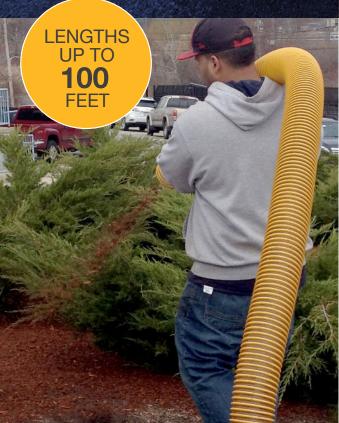

MULCH BLOWING HOSE

Reduces
Worker Fatigue





Flex-Tube® PU is an all-plastic hose for bark mulch blowing that is flexible, lighter weight and more durable than conventional heavy-walled PVC hose.

Medium weight co-extruded thermoplastic polyurethane hose with a rigid external ABS helix

- Ultra smooth interior assures efficient airflow
- Great abrasion & crush resistance
- Excellent wear performance
- Puncture & tear resistant, high tensile strength
- Good low temperature flexibility
- Helix acts as a wearstrip
- OEM lengths & colors available

**SIZE**......4", 5", 6" **LENGTH**......50', 100'

## **BARK MULCH BLOWING ACCESSORIES**



- Flex-Tube® Aluminum Swivel Connector (also available in Polyurethane version)
- 2 Flex-Tube® Aluminum Male Camlocks
- **3** Flex-Tube® Aluminum Female Camlocks
- Flex-Tube® Bridge Clamps