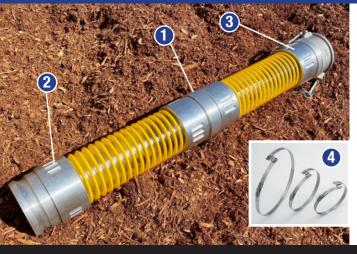

## **BARK MULCH BLOWING ACCESSORIES**

- Flex-Tube® Aluminum Swivel Connector (also available in Polyurethane version)
- 2 Flex-Tube® Aluminum Male Camlocks
- **3** Flex-Tube® Aluminum Female Camlocks
- Flex-Tube® Bridge Clamps