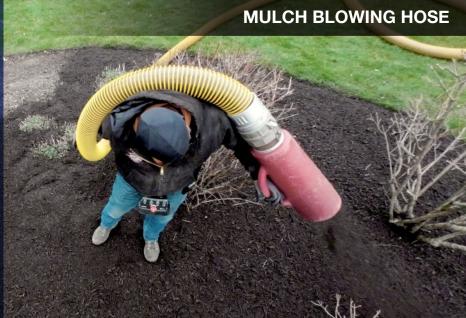

MULCH BLOWING HOSE

Reduces
Worker Fatigue

Flex-Tube® PU is an all-plastic hose for bark mulch blowing that is flexible, lighter weight and more durable than conventional heavy-walled PVC hose.

Medium weight co-extruded thermoplastic polyurethane hose with a rigid external ABS helix

- Ultra smooth interior assures efficient airflow
- Great abrasion & crush resistance
- Excellent wear performance
- Puncture & tear resistant, high tensile strength
- Good low temperature flexibility
- Helix acts as a wearstrip
- OEM lengths & colors available